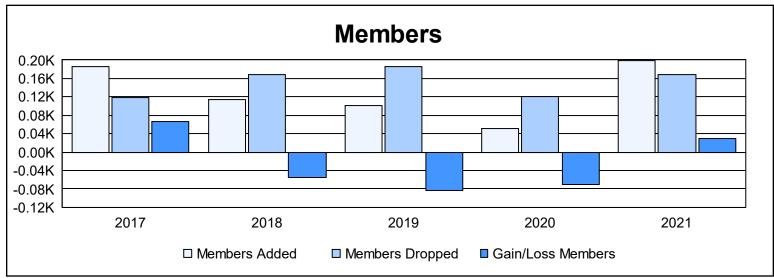

District O 5 As of June 2021 Cumulative

| Year      | New<br>Clubs | Dropped<br>Clubs | Gain/<br>Loss<br>Clubs | New<br>Members | Charter<br>Members | Reinstate<br>Members | Transfer<br>Members | Total<br>Member<br>Added | Total<br>Members<br>Dropped | Gain/<br>Loss<br>Members |
|-----------|--------------|------------------|------------------------|----------------|--------------------|----------------------|---------------------|--------------------------|-----------------------------|--------------------------|
| 2016-2017 | 1            | 0                | 1                      | 163            | 21                 | 1                    | 1                   | 186                      | 119                         | 67                       |
| 2017-2018 | 1            | 1                | 0                      | 78             | 28                 | 2                    | 6                   | 114                      | 169                         | -55                      |
| 2018-2019 | 1            | 4                | -3                     | 73             | 21                 | 3                    | 5                   | 102                      | 185                         | -83                      |
| 2019-2020 | 0            | 3                | -3                     | 44             | 0                  | 2                    | 5                   | 51                       | 121                         | -70                      |
| 2020-2021 | 2            | 3                | -1                     | 145            | 50                 | 1                    | 2                   | 198                      | 169                         | 29                       |
| Average   | 1            | 2                | -1                     | 101            | 24                 | 2                    | 4                   | 130                      | 153                         | -22                      |